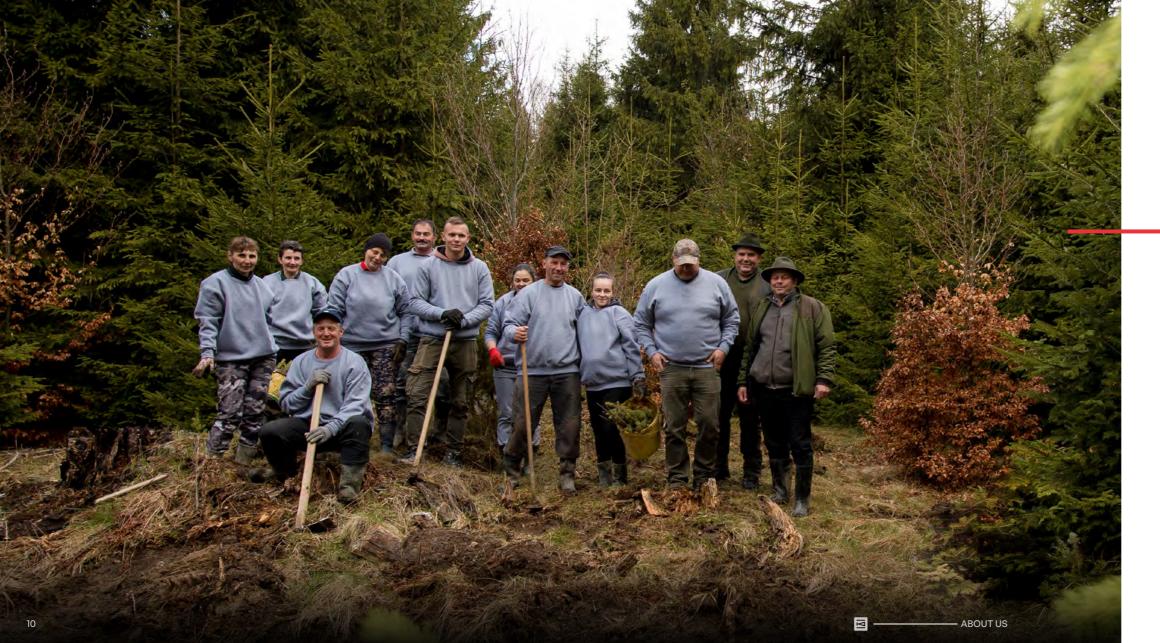

# We Are Reforesting Native Forests

We source the wood for our products from forests in Romania and process it on site in our own production facility with the utmost care.

With the aim of compensating the unavoidable emissions as best as possible, we support a reforestation programme in the Harghita mountain region every year. Every year, we plant an average of 6,000 trees and thus make an active contribution to reforestation and forest conservation - a clear commitment to sustainable management!