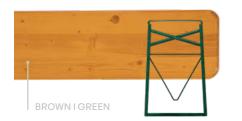

# A Matter of Taste

Choose your favorite wood colour for your beer garden table set from three available options. The base frame is, in accordance with the selected wood colour, in either a classic green or modern black.

# It can't get more individual!

Additional custom colours\* for wood and base frame are, of course, available upon request. As manufacturers, we have all options open to us.