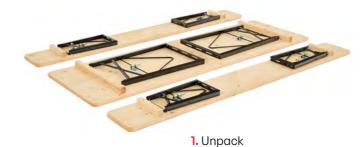

# Fast Assembly and Dismantling

Thanks to their folding function, our beer garden table sets are easy to set up and take down in no time at all. When they're not in use, they can be easily stowed away to save space.

Let's go... Create the most flexible seating you can imagine very quickly - try it out!

— BEER GARDEN TABLE SETS