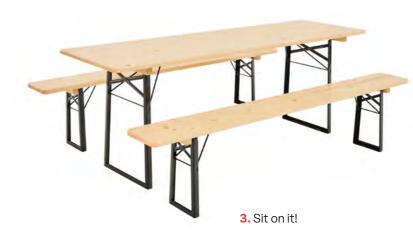

# Please Have a Seat

At big events, quality and stability are in demand. This is exactly what distinguishes our beer garden tables. Choose from many sizes, different colours and the possibility of an individual printing!

# The Classic Beer Table

**Proven.** Only we offer you the trapezoidal base frame made of powder-coated steel. It is lighter and 20 % stronger than competing models.

 Length:
 220 cm

 Width:
 50167175 cm