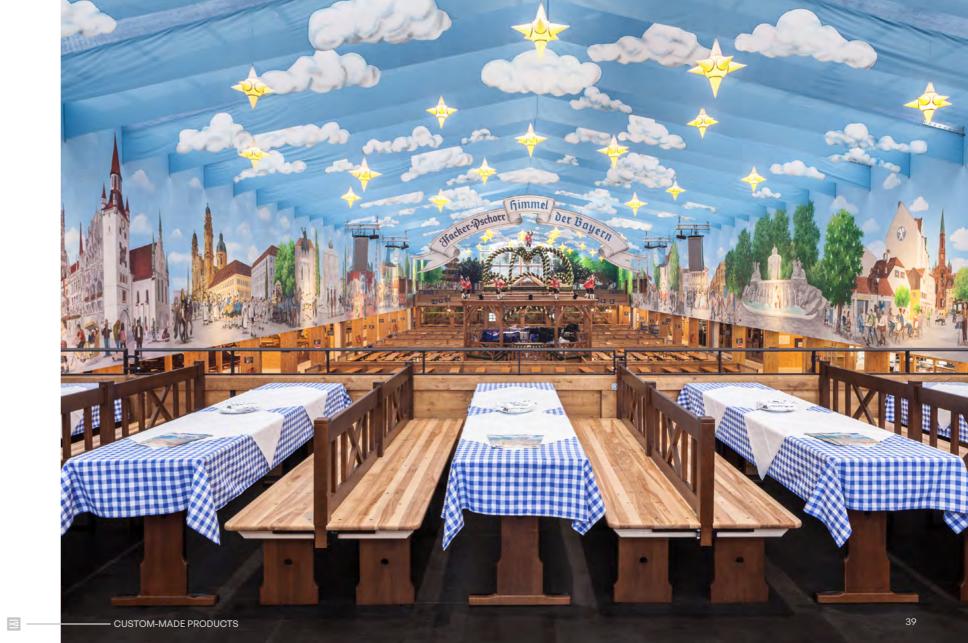

# Please Have a Seat

At big events, quality and stability are in demand. This is exactly what distinguishes our beer garden tables. Choose from many sizes, different colours and the possibility of an individual printing!

Suitable for indoor and outdoor use.

# The Classic Beer Table

**Proven.** Only we offer you the trapezoidal base frame made of powder-coated steel. It is lighter and 20 % stronger than competing models.

 Length:
 220 cm

 Width:
 50167175 cm

ht: 77 cm

FOR HIGHER STABILITY. This model is made of a 75 cm wide table and thus offers a bigger surface.

# A Base Frame for More Space

Advantageous. The Comfort model has revolutionised the Oktoberfest since it offers more space when sitting down and it distinguishes itself through an elegant design.

Length: 220 cm
Width: 50 cm
Height: 77 cm