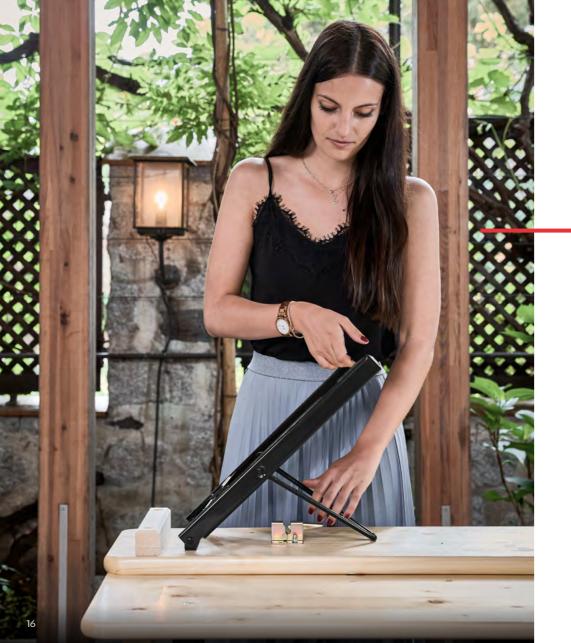

# Fast Assembly and Dismantling

Thanks to their folding function, our beer garden table sets are easy to set up and take down in no time at all. When they're not in use, they can be easily stowed away to save space.

Let's go... Create the most flexible seating you can imagine very quickly - try it out!

— BEER GARDEN TABLE SETS