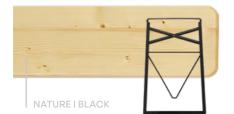

# A Matter of Taste

Choose your favorite wood colour for your beer garden table set from three available options. The base frame is, in accordance with the selected wood colour, in either a classic green or modern black.