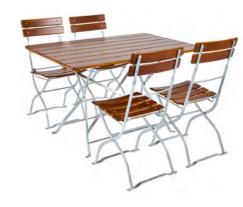

# Please Have a Seat

At big events, quality and stability are in demand. This is exactly what distinguishes our beer garden tables. Choose from many sizes, different colours and the possibility of an individual printing!

# The Classic Beer Table

**Proven.** Only we offer you the trapezoidal base frame made of powder-coated steel. It is lighter and 20 % stronger than competing models.

 Length:
 220 cm

 Width:
 50167175 cm

ht: 77 cm

FOR HIGHER STABILITY. This model is made of a 75 cm wide table and thus offers a bigger surface.