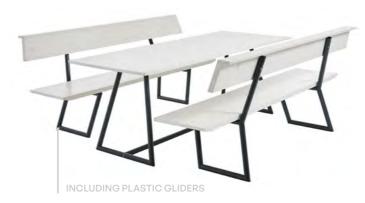

# The Beer Bench With Backrest

**Comfortable.** Our beer bench with ergonomically optimised backrest guarantees the highest level of seating comfort and is characterised by its easy use. Only one movement is necessary to fold it up and down.

ANTI-TIPPER.
The beer bench with backrest is equipped with a additional extension at the rear of the base frame.

Length: 220 cm

Width: 27 cm, backrest 18 cm

Height: 49 cm

THERE IS ALWAYS ENOUGH
ROOM FOR ONE MORE.

# **Corner Welding**

Hard-wearing. The additional weld seam at the corners of the base frame closes the edges of the individual bent parts and joins them together to form a neat and robust unit.

**Gentle.** The perforation on the base frame offers the possibility of attaching optionally available plastic glides for sensitive floors.