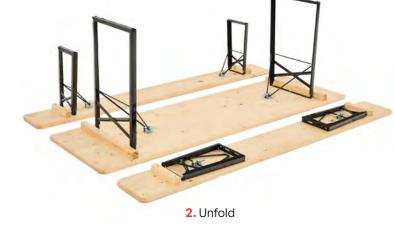

# Fast Assembly and Dismantling

Thanks to their folding function, our beer garden table sets are easy to set up and take down in no time at all. When they're not in use, they can be easily stowed away to save space.

Let's go... Create the most flexible seating you can imagine very quickly - try it out!

— BEER GARDEN TABLE SETS