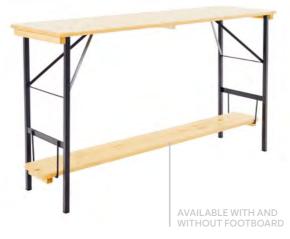

# More Than Just a (High) Table

Generous. Whether as a high table or a mobile counter - the Stand Up with its two-metre long tabletop is particularly popular with our customers and can be used in a variety of ways.

| Length: | 200 cm |  |  |
|---------|--------|--|--|
| Width:  | 60 cm  |  |  |
| Height: | 110 cm |  |  |