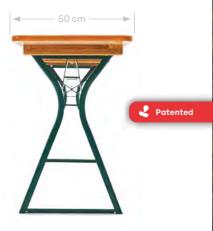

### More Comfort

2011. The X-shaped base frame provides more space for your legs and is characterised by its elegant design.

# **Trapezoidal Shape**

2014. The patented trapezoidal shape of our frame bases is not only our trademark, it also gives our foldable tables and benches particularly high stability and tilt resistance.

# A Base Frame for More Space

Advantageous. The Comfort model has revolutionised the Oktoberfest since it offers more space when sitting down and it distinguishes itself through an elegant design.

Length: 220 cm
Width: 50 cm
Height: 77 cm