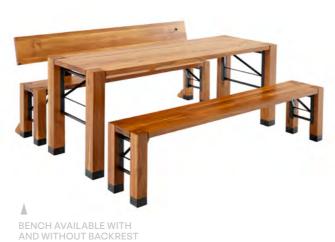

# True Seating Comfort

With our foldable beer benches you can create cosy seating in no time - for all your guests, whether invited or unexpectedly announced. They are available - just like the beer tables - in several sizes, colours and also personalised.

# The Classic Beer Bench

**Experienced.** This beer bench is the classic in our range because it simply meets every requirement and stands up to every demand. It has already proven itself thousands of times, it is reliable and handy.

# The Beer Bench With Backrest

**Comfortable.** Our beer bench with ergonomically optimised backrest guarantees the highest level of seating comfort and is characterised by its easy use. Only one movement is necessary to fold it up and down.