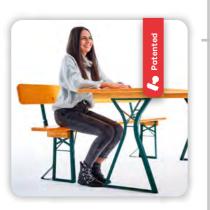

# A Base Frame for More Space

Advantageous. The Comfort model has revolutionised the Oktoberfest since it offers more space when sitting down and it distinguishes itself through an elegant design.

Length: 220 cm
Width: 50 cm
Height: 77 cm