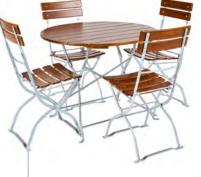

# A Meeting Point for Convivial Hours

Our ash wood beer garden furniture is stylish, very comfortable and creates a rustic atmosphere. It stands out for its meticulous craftsmanship, proven resilience, and reliability in daily use. Genuine hospitality quality!

# Summer, Sun, Beer Garden.

**Traditional.** The beer garden furniture is extremely robust and weather-resistant. And still easily storable and transportable. Whether round, square, or rectangular – the walnut-coloured beer garden tables are available in various designs – just like the beer garden chairs, which can also be purchased individually.

INCLUDING FLOOR-PROTECTING AND

| Chair   |       | Rectangular table | Square table      | Round table     |
|---------|-------|-------------------|-------------------|-----------------|
| Length: | 40 cm | Length: 120 cm    | Length: 70180 cm  | Diameter Ø 90 c |
| Width:  | 30 cm | Width: 70   80 cm | Width: 70   80 cm | Height: 74 cm   |
| Height: | 88 cm | Height: 74 cm     | Height: 74 cm     |                 |