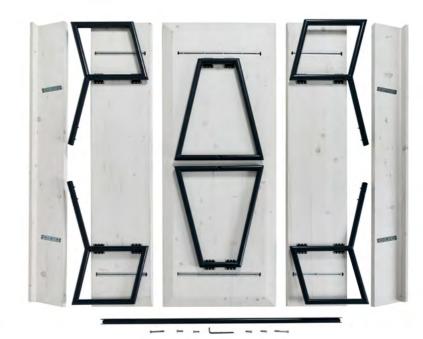

# Fast Assembly and Dismantling

Thanks to their folding function, our beer garden table sets are easy to set up and take down in no time at all. When they're not in use, they can be easily stowed away to save space.

# Folding Furniture Lock

Proven. The completely galvanised lock and the return spring of each furniture are checked individually. This guarantees a secure hold and perfect functioning. Engaged with millimetre precision, no wobbling!

# **Stiffening Ribs**

**Solid as rock.** Additional stiffening ribs in the cross struts lead to increased stability.

# **Stacking Ledges**

Stackable. The bevelled wooden ledges protect the set during stacking, transport and disassembly. All sets come with two stacking ledges.

A third stacking ledge, providing additional protection during frequent stacking, transportation, and disassembly is available upon request.

# Bracket Latch

**Clever.** The bracket latch prevents the base frame from disengaging from the lock when the set is folded up.

# **Corner Welding**

Hard-wearing. The additional weld seam at the corners of the base frame closes the edges of the individual bent parts and joins them together to form a neat and robust unit.

**Gentle.** The perforation on the base frame offers the possibility of attaching optionally available plastic glides for sensitive floors.