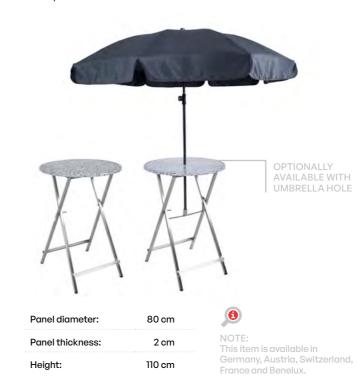

# **Absolutely Compact**

- A DIFFERENT TAKE ON FOLDABLE FURNITURE

Advantageous. Thanks to its 80 cm diameter, the "Unbreakable" poseur table is the tried and tested classic among bar tables. Like all our folding furniture, it is stable and quick to assemble and dismantle.