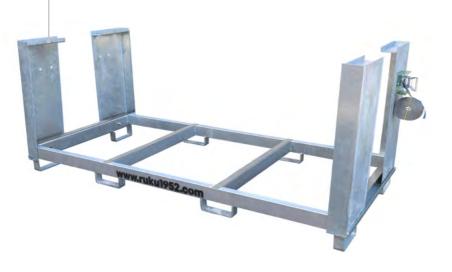

# **Functional Extras**

All accessories are oriented towards the requirements of the practical use of our beer garden table sets. Well thought out in detail, convincing in every situation.

**Easy transport.** The transport container is used for the safe transport and space-saving storage of beer garden table sets.