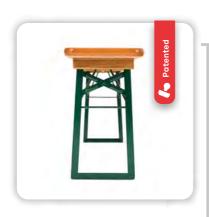

# More Than Just a (High) Table

Generous. Whether as a high table or a mobile counter - the Stand Up with its two-metre long tabletop is particularly popular with our customers and can be used in a variety of ways.

| Length: | 200 cm |  |  |
|---------|--------|--|--|
| Width:  | 60 cm  |  |  |
| Height: | 110 cm |  |  |