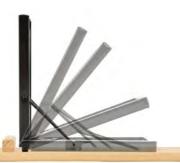

# Fast Assembly and Dismantling

Thanks to their folding function, our beer garden table sets are easy to set up and take down in no time at all. When they're not in use, they can be easily stowed away to save space.

Let's go... Create the most flexible seating you can imagine very quickly - try it out!

— BEER GARDEN TABLE SETS