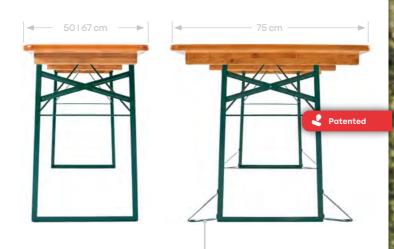

# The Classic Beer Table

**Proven.** Only we offer you the trapezoidal base frame made of powder-coated steel. It is lighter and 20 % stronger than competing models.

 Length:
 220 cm

 Width:
 50167175 cm

ht: 77 cm

FOR HIGHER STABILITY. This model is made of a 75 cm wide table and thus offers a bigger surface.

# A Base Frame for More Space

Advantageous. The Comfort model has revolutionised the Oktoberfest since it offers more space when sitting down and it distinguishes itself through an elegant design.

Length: 220 cm
Width: 50 cm
Height: 77 cm