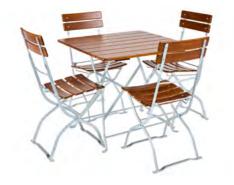

# Please Have a Seat

At big events, quality and stability are in demand. This is exactly what distinguishes our beer garden tables. Choose from many sizes, different colours and the possibility of an individual printing!

# The Classic Beer Table

**Proven.** Only we offer you the trapezoidal base frame made of powder-coated steel. It is lighter and 20 % stronger than competing models.

 Length:
 220 cm

 Width:
 50167175 cm

ht: 77 cm

FOR HIGHER STABILITY. This model is made of a 75 cm wide table and thus offers a bigger surface.