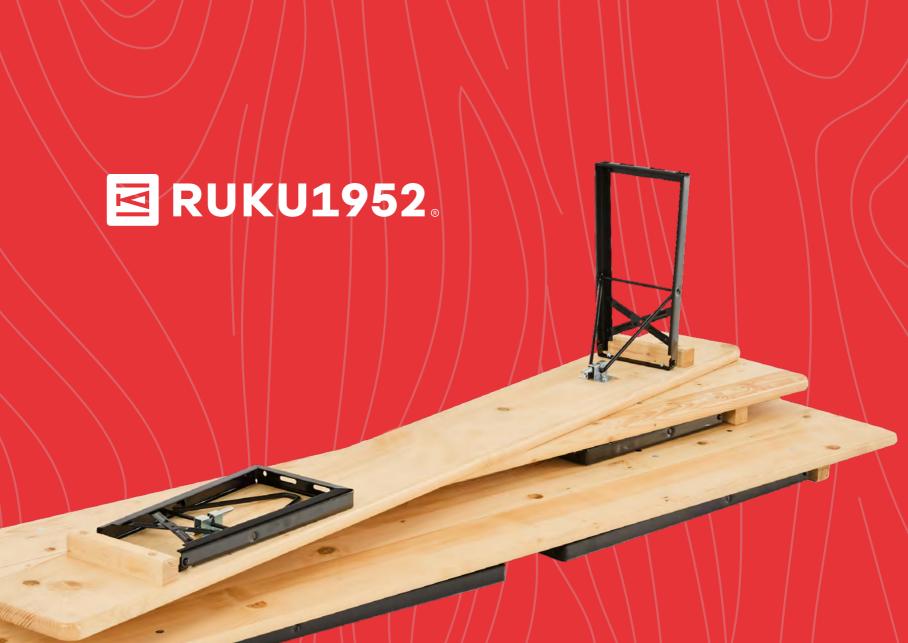

# **図 RUKU1952**。

The brand for traditional beer garden table sets.

# **We Are Manufacturers**

With heart and soul, 136 individual parts, 280 work steps and a lot of heart and soul - take a look at our production facilities and the manufacturing process of our products!

# Production and Assembly of the **Base Frames**

Italy. The steel for the base frames is delivered to the company headquarters in South Tyrol. The individual parts are welded together and then given the desired colour in our own powder coating plant. On the assembly line, the wooden panels from Romania are finally screwed to the base frames and, after a final quality check, shipped all over the world.