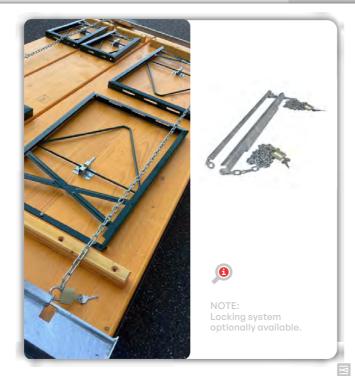

# Folding Furniture Lock

Proven. The completely galvanised lock and the return spring of each furniture are checked individually. This guarantees a secure hold and perfect functioning. Engaged with millimetre precision, no wobbling!

# Bracket Latch

**Clever.** The bracket latch prevents the base frame from disengaging from the lock when the set is folded up.