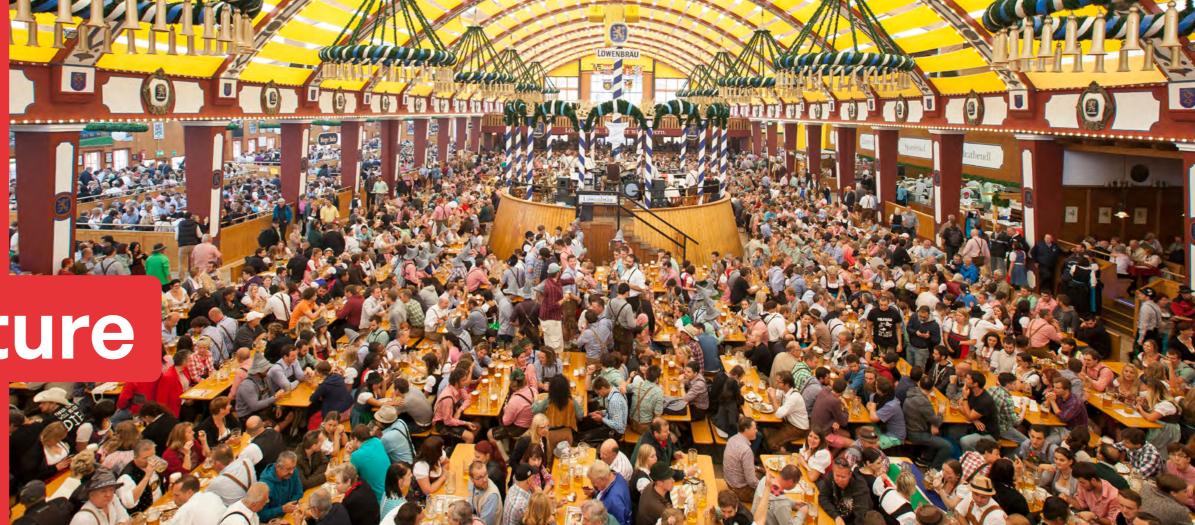

# Beer Mug Test: Check!

Up to 230,400 beer mug pushes in 192 hours could not harm the high-quality surface coating of our beer garden table sets. That's real Oktoberfest resilience!

All beer garden table sets are treated with our specially developed and certified **Firelock® UV varnish**. It has been classified as "flame-retardant" according to DIN 4102 B1 and is also weather-resistant, solvent-free, environmentally friendly, and food-safe.

# Please Have a Seat

At big events, quality and stability are in demand. This is exactly what distinguishes our beer garden tables. Choose from many sizes, different colours and the possibility of an individual printing!