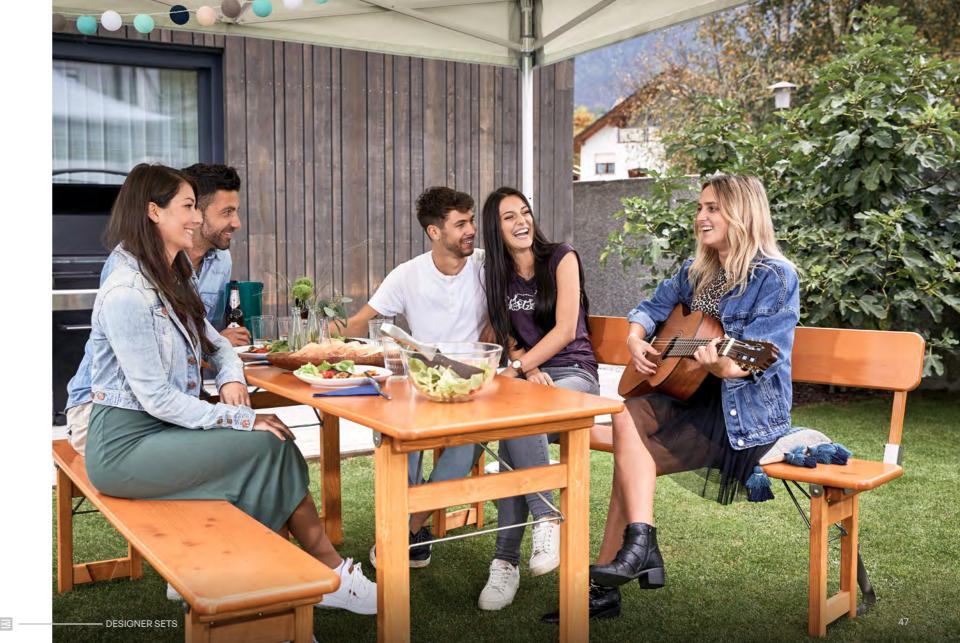

| Bench   |                       |
|---------|--------|---------|-----------------------|
| Length: | 200 cm | Length: | 200 cm                |
| Width:  | 80 cm  | Width:  | 40 cm, backrest 20 cm |
| Height: | 75 cm  | Height: | 45 cm                 |





- DESIGNER SETS 45



# A Light Eye-Catcher

**Light as a feather.** The Rustica is a foldable solid wood set and convinces with its aesthetics and light weight. Whether in the private garden or in your restaurant, you will always cut a fine figure with this model.



| ble   |        | Bench   |                       |
|-------|--------|---------|-----------------------|
| ngth: | 180 cm | Length: | 180 cm                |
| dth:  | 60 cm  | Width:  | 30 cm, backrest 18 cm |
| ight: | 77 cm  | Height: | 49 cm                 |



BEER GARDEN FURNITURE

Sociable
Ambience in
Traditional Style





# A Meeting Point for Convivial Hours

Our ash wood beer garden furniture is stylish, very comfortable and creates a rustic atmosphere. It stands out for its meticulous craftsmanship, proven resilience, and reliability in daily use. Genuine hospitality quality!



NOTE:

This article is available in Germany, Austria. Switzerland. France and Benelux.

# Summer, Sun, Beer Garden.

**Traditional.** The beer garden furniture is extremely robust and weather-resistant. And still easily storable and transportable. Whether round, square, or rectangular – the walnut-coloured beer garden tables are available in various designs – just like the beer garden chairs, which can also be purchased individually.











INCLUDING FLOOR-P