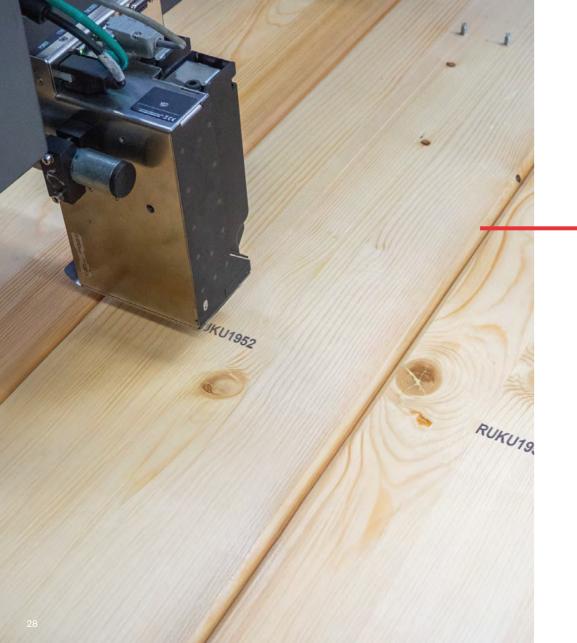

# **Ink Printing**

**Durable.** This extremely resistant ink print is not soluble and is still very legible even after many years. With ink printing, letters and numbers can be printed on four places on the table or bench. It is ideal for labelling the furniture on the underside of the panels or can serve as a cost-effective advertising on the front side.

# Burn-In

**Embossed.** Letters and characters are burned into the centre of the underside of the plate by means of a branding iron. The firing process turns the characters black and makes them sink slightly into the wood.