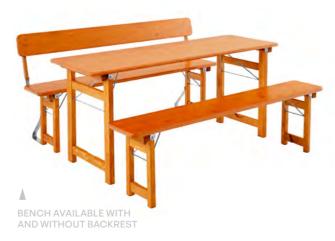

# The Classic Beer Bench

**Experienced.** This beer bench is the classic in our range because it simply meets every requirement and stands up to every demand. It has already proven itself thousands of times, it is reliable and handy.

# The Beer Bench With Backrest

**Comfortable.** Our beer bench with ergonomically optimised backrest guarantees the highest level of seating comfort and is characterised by its easy use. Only one movement is necessary to fold it up and down.