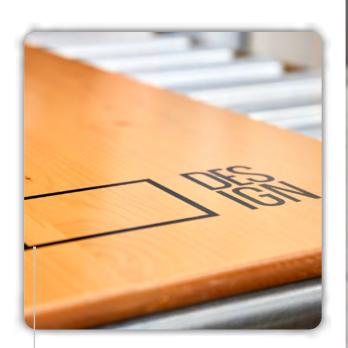

# **Screen Printing**

Characteristic. We create your advertising logo as a screen and then print it on the top of the panel. To protect the print from scratches and damage, the printing is done between the second and third glaze application. The maximum size of the print is 25×25 cm and can be applied in one colour.