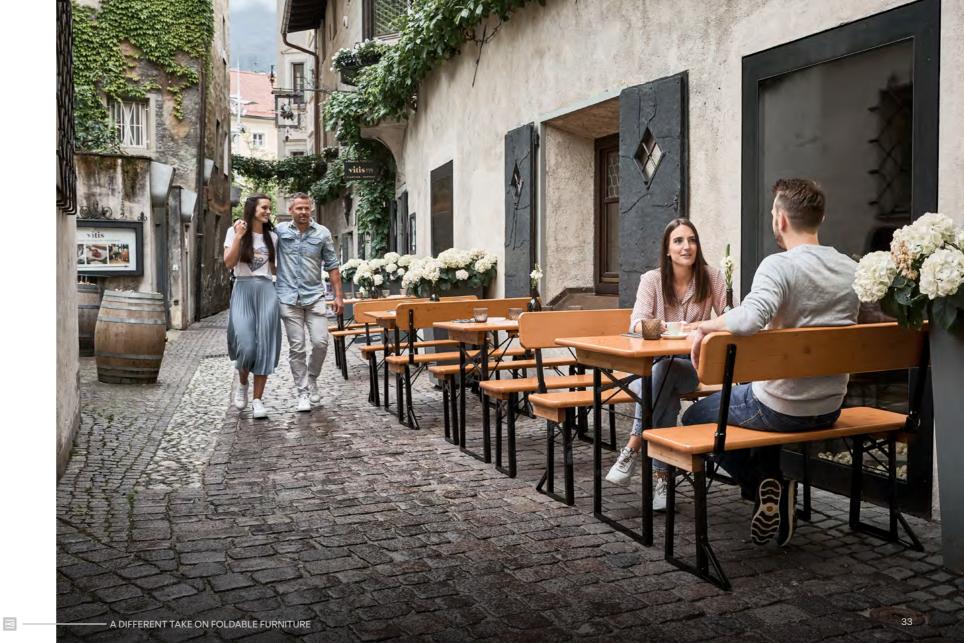

# **Absolutely Compact**

- A DIFFERENT TAKE ON FOLDABLE FURNITURE

Advantageous. Thanks to its 80 cm diameter, the "Unbreakable" poseur table is the tried and tested classic among bar tables. Like all our folding furniture, it is stable and quick to assemble and dismantle.