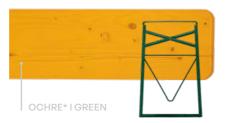

# A Matter of Taste

Choose your favorite wood colour for your beer garden table set from three available options. The base frame is, in accordance with the selected wood colour, in either a classic green or modern black.

# It can't get more individual!

Additional custom colours\* for wood and base frame are, of course, available upon request. As manufacturers, we have all options open to us.