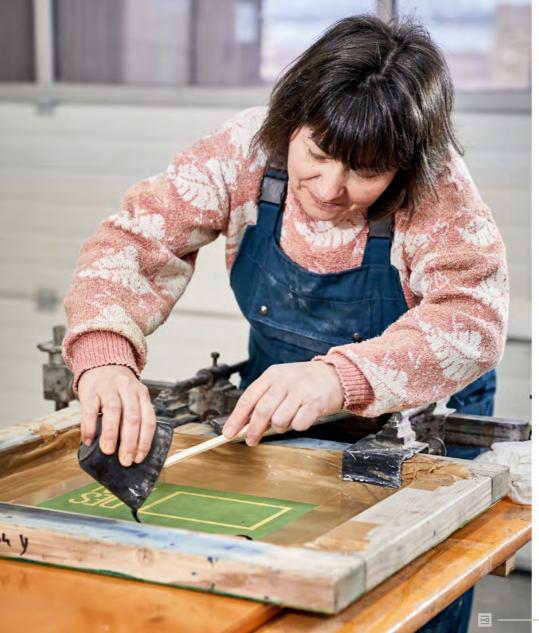

# **Screen Printing**

Characteristic. We create your advertising logo as a screen and then print it on the top of the panel. To protect the print from scratches and damage, the printing is done between the second and third glaze application. The maximum size of the print is 25×25 cm and can be applied in one colour.