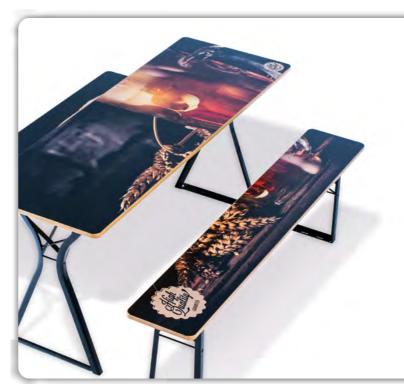

# When Space is Limited

**Compact.** The short version of our beer garden table sets called "Shorty" is the best solution when space is limited: on the balcony, the terrace or a narrow alley.

| Table . |        | Bench   |                       |
|---------|--------|---------|-----------------------|
| ength:  | 108 cm | Length: | 108 cm                |
| Vidth:  | 67 cm  | Width:  | 33 cm, backrest 18 cm |
| leight: | 77 cm  | Height: | 49 cm                 |