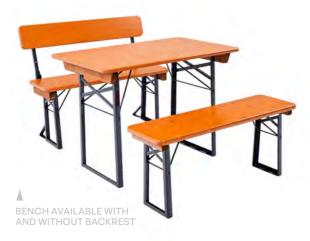

# The Classic Beer Bench

**Experienced.** This beer bench is the classic in our range because it simply meets every requirement and stands up to every demand. It has already proven itself thousands of times, it is reliable and handy.

# The Beer Bench With Backrest

**Comfortable.** Our beer bench with ergonomically optimised backrest guarantees the highest level of seating comfort and is characterised by its easy use. Only one movement is necessary to fold it up and down.