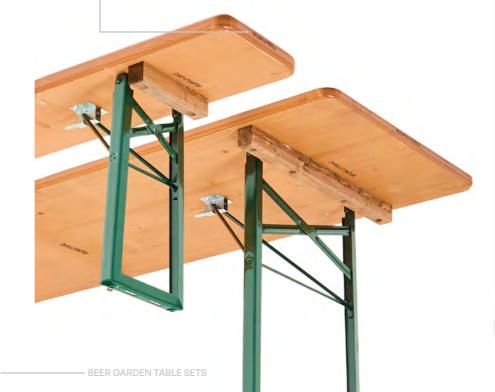

# Fast Assembly and Dismantling

Thanks to their folding function, our beer garden table sets are easy to set up and take down in no time at all. When they're not in use, they can be easily stowed away to save space.

Let's go... Create the most flexible seating you can imagine very quickly - try it out!

— BEER GARDEN TABLE SETS