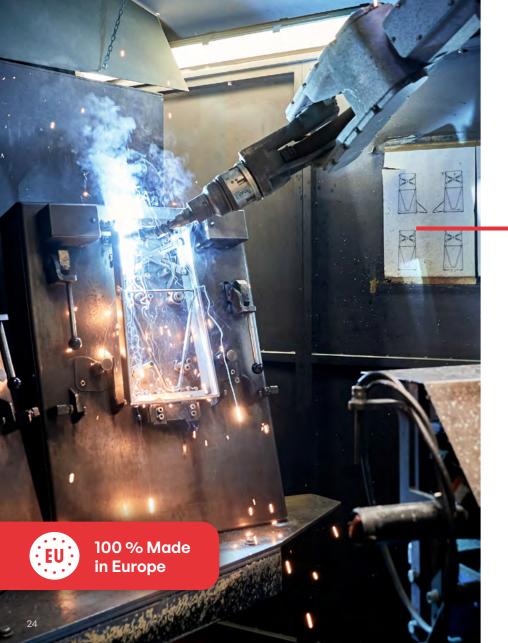

# **We Are Manufacturers**

With heart and soul, 136 individual parts, 280 work steps and a lot of heart and soul - take a look at our production facilities and the manufacturing process of our products!

# Production and Assembly of the **Base Frames**

Italy. The steel for the base frames is delivered to the company headquarters in South Tyrol. The individual parts are welded together and then given the desired colour in our own powder coating plant. On the assembly line, the wooden panels from Romania are finally screwed to the base frames and, after a final quality check, shipped all over the world.