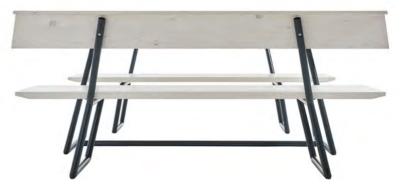

# A Base Frame for More Space

Advantageous. The Comfort model has revolutionised the Oktoberfest since it offers more space when sitting down and it distinguishes itself through an elegant design.

Length: 220 cm
Width: 50 cm
Height: 77 cm

### More Comfort

2011. The X-shaped base frame provides more space for your legs and is characterised by its elegant design.